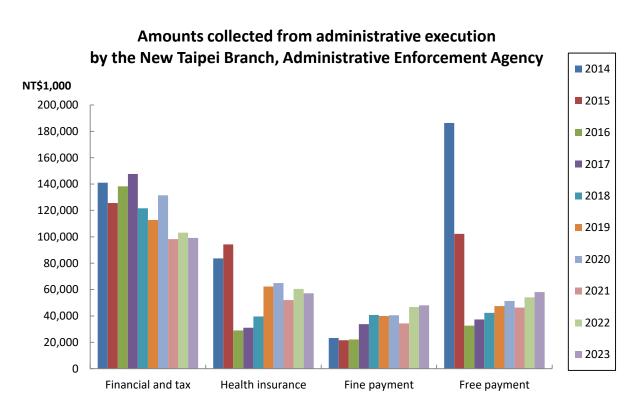

New Taipei Branch, Administrative Enforcement Agency collected NT\$2,625 million against enforcement cases in 2023 that decreases NT\$18 million than in 2022, among which the most is NT\$991 million for tax cases sharing 37.8%, and next NT\$581 million for free cases, NT\$571 million for Health insurance cases, and NT\$480 million for fine cases, sharing 22.1%, 21.8%, 18.3% of total amount respectively.

Amounts collected from administrative execution by the New Taipei Branch,
Administrative Enforcement Agency

| Year | Total               |       | Financial and tax   |      | Health insurance    |      | Fine payment        |      | Free payment        |      |
|------|---------------------|-------|---------------------|------|---------------------|------|---------------------|------|---------------------|------|
|      | Unit:<br>NT\$10,000 | %     | Unit:<br>NT\$10,000 | %    | Unit:<br>NT\$10,000 | %    | Unit:<br>NT\$10,000 | %    | Unit:<br>NT\$10,000 | %    |
| 2014 | 434,322             | 100.0 | 141,029             | 32.5 | 83,660              | 19.3 | 23,311              | 5.4  | 186,322             | 42.9 |
| 2015 | 343,732             | 100.0 | 125,687             | 36.6 | 94,250              | 27.4 | 21,549              | 6.3  | 102,246             | 29.7 |
| 2016 | 222,084             | 100.0 | 138,287             | 62.3 | 29,016              | 13.1 | 22,129              | 10.0 | 32,652              | 14.7 |
| 2017 | 249,747             | 100.0 | 147,623             | 59.1 | 31,038              | 12.4 | 33,758              | 13.5 | 37,328              | 14.9 |
| 2018 | 244,272             | 100.0 | 121,587             | 49.8 | 39,625              | 16.2 | 40,729              | 16.7 | 42,331              | 17.3 |
| 2019 | 262,508             | 100.0 | 112,689             | 42.9 | 62,362              | 23.8 | 39,954              | 15.2 | 47,503              | 18.1 |
| 2020 | 288,163             | 100.0 | 131,406             | 45.6 | 64,951              | 22.5 | 40,466              | 14.0 | 51,340              | 17.8 |
| 2021 | 230,969             | 100.0 | 98,298              | 42.6 | 52,025              | 22.5 | 34,364              | 14.9 | 46,282              | 20.0 |
| 2022 | 264,428             | 100.0 | 103,110             | 39.0 | 60,485              | 22.9 | 46,776              | 17.7 | 54,057              | 20.4 |
| 2023 | 262,529             | 100.0 | 99,137              | 37.8 | 57,193              | 21.8 | 48,094              | 18.3 | 58,105              | 22.1 |