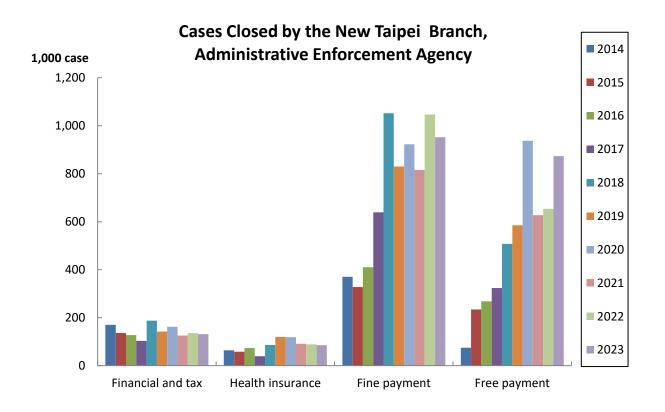

New Taipei Branch, Administrative Enforcement Agency concluded 2,041,634 cases in 2023 that increases 117,108 cases than in 2022. According to the different natures, it is divided into 131,192 tax cases sharing 6.4%, 85,054 health insurance cases sharing 4.2%, 952,079 fine cases sharing 46.6%, and 873,309 expenses cases sharing 42.8% of total cases.

| Emoleciment Agency |           |       |                   |      |                  |     |              |      |              |      |
|--------------------|-----------|-------|-------------------|------|------------------|-----|--------------|------|--------------|------|
| Year               | Total     |       | Financial and tax |      | Health insurance |     | Fine payment |      | Free payment |      |
|                    | Case      | %     | Case              | %    | Case             | %   | Case         | %    | Case         | %    |
| 2014               | 679,290   | 100.0 | 169,795           | 25.0 | 64,124           | 9.4 | 370,506      | 54.5 | 74,865       | 11.0 |
| 2015               | 755,570   | 100.0 | 135,766           | 18.0 | 58,221           | 7.7 | 327,704      | 43.4 | 233,879      | 31.0 |
| 2016               | 879,227   | 100.0 | 127,323           | 14.5 | 73,619           | 8.4 | 410,335      | 46.7 | 267,950      | 30.5 |
| 2017               | 1,104,896 | 100.0 | 103,419           | 9.4  | 39,299           | 3.6 | 638,748      | 57.8 | 323,430      | 29.3 |
| 2018               | 1,833,874 | 100.0 | 187,612           | 10.2 | 86,211           | 4.7 | 1,052,096    | 57.4 | 507,955      | 27.7 |
| 2019               | 1,676,266 | 100.0 | 142,001           | 8.5  | 119,429          | 7.1 | 829,596      | 49.5 | 585,240      | 34.9 |
| 2020               | 2,141,084 | 100.0 | 162,263           | 7.6  | 118,799          | 5.5 | 922,726      | 43.1 | 937,296      | 43.8 |
| 2021               | 1,660,413 | 100.0 | 125,368           | 7.6  | 91,693           | 5.5 | 816,129      | 49.2 | 627,223      | 37.8 |
| 2022               | 1,924,526 | 100.0 | 135,434           | 7.0  | 88,882           | 4.6 | 1,046,379    | 54.4 | 653,831      | 34.0 |
| 2023               | 2,041,634 | 100.0 | 131,192           | 6.4  | 85,054           | 4.2 | 952,079      | 46.6 | 873,309      | 42.8 |

Cases Closed by the New Taipei Branch, Administrative Enforcement Agency