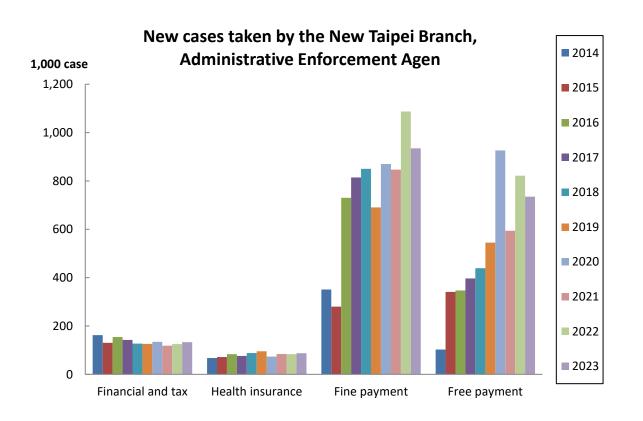

New Taipei Branch, Administrative Enforcement Agency received 1,890,523 new cases in 2023 that decreases 227,095 cases than in 2022. According to the different natures, it is divided into 133,017 tax cases sharing 7.0%, 87,680 health insurance cases sharing 4.6%, 934,889 fine cases sharing 49.5%, and 734,9.7 expenses cases sharing 38.9% of total cases.

| Year | Total     |       | Financial and tax |      | Health insurance |     | Fine payment |      | Free payment |      |
|------|-----------|-------|-------------------|------|------------------|-----|--------------|------|--------------|------|
|      | Case      | %     | Case              | %    | Case             | %   | Case         | %    | Case         | %    |
| 2014 | 683,136   | 100.0 | 162,123           | 23.7 | 67,555           | 9.9 | 350,892      | 51.4 | 102,566      | 15.0 |
| 2015 | 823,537   | 100.0 | 130,135           | 15.8 | 71,806           | 8.7 | 280,273      | 34.0 | 341,323      | 41.4 |
| 2016 | 1,315,140 | 100.0 | 154,202           | 11.7 | 83,593           | 6.4 | 730,594      | 55.6 | 346,751      | 26.4 |
| 2017 | 1,429,151 | 100.0 | 142,326           | 10.0 | 76,015           | 5.3 | 814,356      | 57.0 | 396,454      | 27.7 |
| 2018 | 1,503,549 | 100.0 | 126,854           | 8.4  | 87,875           | 5.8 | 849,994      | 56.5 | 438,826      | 29.2 |
| 2019 | 1,456,541 | 100.0 | 125,779           | 8.6  | 95,543           | 6.6 | 690,571      | 47.4 | 544,648      | 37.4 |
| 2020 | 2,003,989 | 100.0 | 134,685           | 6.7  | 73,282           | 3.7 | 870,029      | 43.4 | 925,993      | 46.2 |
| 2021 | 1,643,814 | 100.0 | 118,273           | 7.2  | 84,158           | 5.1 | 847,187      | 51.5 | 594,196      | 36.1 |
| 2022 | 2,117,618 | 100.0 | 125,404           | 5.9  | 83,352           | 3.9 | 1,086,947    | 51.3 | 821,915      | 38.8 |
| 2023 | 1,890,523 | 100.0 | 133,017           | 7.0  | 87,680           | 4.6 | 934,889      | 49.5 | 734,937      | 38.9 |

## New cases taken by the New Taipei Branch, Administrative Enforcement Agency