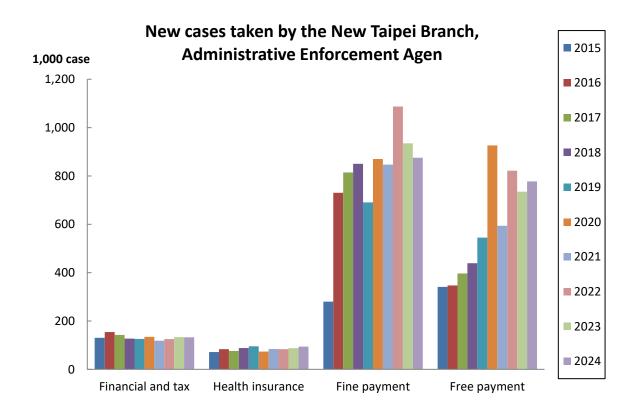

New Taipei Branch, Administrative Enforcement Agency received 1,879,250 new cases in 2024 that decreases 11,273 cases than in 2023. According to the different natures, it is divided into 132,163 tax cases sharing 7.0%, 93,973 health insurance cases sharing 5.0%, 875,452 fine cases sharing 46.6%, and 777,662 expenses cases sharing 41.4% of total cases.

New cases taken by the New Taipei Branch, Administrative Enforcement Agency

| Year | Total     |       | Financial and tax |      | Health insurance |     | Fine payment |      | Free payment |      |
|------|-----------|-------|-------------------|------|------------------|-----|--------------|------|--------------|------|
|      | Case      | %     | Case              | %    | Case             | %   | Case         | %    | Case         | %    |
| 2015 | 823,537   | 100.0 | 130,135           | 15.8 | 71,806           | 8.7 | 280,273      | 34.0 | 341,323      | 41.4 |
| 2016 | 1,315,140 | 100.0 | 154,202           | 11.7 | 83,593           | 6.4 | 730,594      | 55.6 | 346,751      | 26.4 |
| 2017 | 1,429,151 | 100.0 | 142,326           | 10.0 | 76,015           | 5.3 | 814,356      | 57.0 | 396,454      | 27.7 |
| 2018 | 1,503,549 | 100.0 | 126,854           | 8.4  | 87,875           | 5.8 | 849,994      | 56.5 | 438,826      | 29.2 |
| 2019 | 1,456,541 | 100.0 | 125,779           | 8.6  | 95,543           | 6.6 | 690,571      | 47.4 | 544,648      | 37.4 |
| 2020 | 2,003,989 | 100.0 | 134,685           | 6.7  | 73,282           | 3.7 | 870,029      | 43.4 | 925,993      | 46.2 |
| 2021 | 1,643,814 | 100.0 | 118,273           | 7.2  | 84,158           | 5.1 | 847,187      | 51.5 | 594,196      | 36.1 |
| 2022 | 2,117,618 | 100.0 | 125,404           | 5.9  | 83,352           | 3.9 | 1,086,947    | 51.3 | 821,915      | 38.8 |
| 2023 | 1,890,523 | 100.0 | 133,017           | 7.0  | 87,680           | 4.6 | 934,889      | 49.5 | 734,937      | 38.9 |
| 2024 | 1,879,250 | 100.0 | 132,163           | 7.0  | 93,973           | 5.0 | 875,452      | 46.6 | 777,662      | 41.4 |